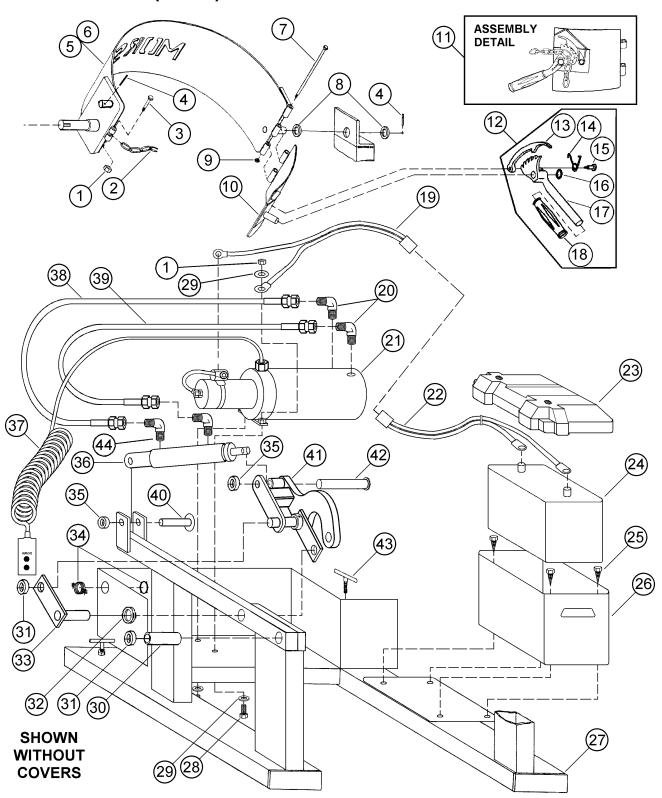

#### PARTS LIST FOR MORSE 285A-BP SERIES FORK LIFT-KARRIERS

Serial Number 0802 to 1102 (MMYY)

| 1 2 1169-P 3/8 - 16 REV HEX LOC NUT 2 1 180-P CHAIN, CINCH, 3/16 ALLOY 3 1 82-P 3/8 - 16 X 2-1/4 HHCS GR 2 4 2 64-P ROLL PIN, 3/16 X 1-1/4 5 1 2473-P SADDLE ASM, 285A-BP 6 1 2471-P SADDLE WELD, 285A-BP 7 1 1296-P 1/4 - 20 X 7-1/2 HHCS GR 5 8 2 55-P WASHER, 3/4 SAE FL 1-1/2 9 1 1297-P 1/4 - 20 REV HEX LOC NUT 10 1 731-P RATCHET HINGE PLATE ON 11 1 726-P RATCHET HINGE PLATE CP 12 1 165KIT-P KIT, RATCHET CHAIN TIGHT 13 1 168-P PAWL, WITH DRILLED HOLE 14 1 169-P PAWL SPRING | STL STL OD |
|--------------------------------------------------------------------------------------------------------------------------------------------------------------------------------------------------------------------------------------------------------------------------------------------------------------------------------------------------------------------------------------------------------------------------------------------------------------------------------------------|------------|
| 3 1 82-P 3/8 - 16 X 2-1/4 HHCS GR 2 4 2 64-P ROLL PIN, 3/16 X 1-1/4 5 1 2473-P SADDLE ASM, 285A-BP 6 1 2471-P SADDLE WELD, 285A-BP 7 1 1296-P 1/4 - 20 X 7-1/2 HHCS GR 5 8 2 55-P WASHER, 3/4 SAE FL 1-1/2 9 1 1297-P 1/4 - 20 REV HEX LOC NUT 10 1 731-P RATCHET HINGE PLATE ON 11 1 726-P RATCHET HINGE PLATE CP 12 1 165KIT-P KIT, RATCHET CHAIN TIGHT 13 1 168-P PAWL, WITH DRILLED HOLE 14 1 169-P PAWL SPRING                                                                        | STL STL OD |
| 4 2 64-P ROLL PIN, 3/16 X 1-1/4 5 1 2473-P SADDLE ASM, 285A-BP 6 1 2471-P SADDLE WELD, 285A-BP 7 1 1296-P 1/4 - 20 X 7-1/2 HHCS GR 5 8 2 55-P WASHER, 3/4 SAE FL 1-1/2 9 1 1297-P 1/4 - 20 REV HEX LOC NUT 10 1 731-P RATCHET HINGE PLATE ON 11 1 726-P RATCHET HINGE PLATE CP 12 1 165KIT-P KIT, RATCHET CHAIN TIGHT 13 1 168-P PAWL, WITH DRILLED HOLE 14 1 169-P PAWL SPRING                                                                                                            | STL<br>OD  |
| 5 1 2473-P SADDLE ASM, 285A-BP 6 1 2471-P SADDLE WELD, 285A-BP 7 1 1296-P 1/4 - 20 X 7-1/2 HHCS GR 5 8 2 55-P WASHER, 3/4 SAE FL 1-1/2 9 1 1297-P 1/4 - 20 REV HEX LOC NUT 10 1 731-P RATCHET HINGE PLATE ON 11 1 726-P RATCHET HINGE PLATE CP 12 1 165KIT-P KIT, RATCHET CHAIN TIGHT 13 1 168-P PAWL, WITH DRILLED HOLE 14 1 169-P PAWL SPRING                                                                                                                                            | OD         |
| 6 1 2471-P SADDLE WELD, 285A-BP 7 1 1296-P 1/4 - 20 X 7-1/2 HHCS GR 5 8 2 55-P WASHER, 3/4 SAE FL 1-1/2 9 1 1297-P 1/4 - 20 REV HEX LOC NUT 10 1 731-P RATCHET HINGE PLATE ON 11 1 726-P RATCHET HINGE PLATE CP 12 1 165KIT-P KIT, RATCHET CHAIN TIGHT 13 1 168-P PAWL, WITH DRILLED HOLE 14 1 169-P PAWL SPRING                                                                                                                                                                           | OD         |
| 7 1 1296-P 1/4 - 20 X 7-1/2 HHCS GR 5 8 2 55-P WASHER, 3/4 SAE FL 1-1/2 9 1 1297-P 1/4 - 20 REV HEX LOC NUT 10 1 731-P RATCHET HINGE PLATE ON 11 1 726-P RATCHET HINGE PLATE CP 12 1 165KIT-P KIT, RATCHET CHAIN TIGHT 13 1 168-P PAWL, WITH DRILLED HOLE 14 1 169-P PAWL SPRING                                                                                                                                                                                                           | OD         |
| 8 2 55-P WASHER, 3/4 SAE FL 1-1/2 9 1 1297-P 1/4 - 20 REV HEX LOC NUT 10 1 731-P RATCHET HINGE PLATE ON 11 1 726-P RATCHET HINGE PLATE CPT 12 1 165KIT-P KIT, RATCHET CHAIN TIGHT 13 1 168-P PAWL, WITH DRILLED HOLE 14 1 169-P PAWL SPRING                                                                                                                                                                                                                                                | OD         |
| 9 1 1297-P 1/4 - 20 REV HEX LOC NUT 10 1 731-P RATCHET HINGE PLATE ON 11 1 726-P RATCHET HINGE PLATE CPT 12 1 165KIT-P KIT, RATCHET CHAIN TIGHT 13 1 168-P PAWL, WITH DRILLED HOLE 14 1 169-P PAWL SPRING                                                                                                                                                                                                                                                                                  |            |
| 10 1 731-P RATCHET HINGE PLATE ON 11 1 726-P RATCHET HINGE PLATE CP 12 1 165KIT-P KIT, RATCHET CHAIN TIGHT 13 1 168-P PAWL, WITH DRILLED HOLE 14 1 169-P PAWL SPRING                                                                                                                                                                                                                                                                                                                       |            |
| 11         1         726-P         RATCHET HINGE PLATE CP           12         1         165KIT-P         KIT, RATCHET CHAIN TIGHT           13         1         168-P         PAWL, WITH DRILLED HOLE           14         1         169-P         PAWL SPRING                                                                                                                                                                                                                           |            |
| 12         1         165KIT-P         KIT, RATCHET CHAIN TIGHT           13         1         168-P         PAWL, WITH DRILLED HOLE           14         1         169-P         PAWL SPRING                                                                                                                                                                                                                                                                                               | LY 1/4 A   |
| 13 1 168-P PAWL, WITH DRILLED HOLE 14 1 169-P PAWL SPRING                                                                                                                                                                                                                                                                                                                                                                                                                                  | Г 1/4" А   |
| 14 1 169-P PAWL SPRING                                                                                                                                                                                                                                                                                                                                                                                                                                                                     | TENER      |
|                                                                                                                                                                                                                                                                                                                                                                                                                                                                                            | -          |
| 15 1 170-P 3/8" DIA X 5/8" SHOULDER S                                                                                                                                                                                                                                                                                                                                                                                                                                                      |            |
|                                                                                                                                                                                                                                                                                                                                                                                                                                                                                            | SCREW      |
| 16 1 710-P RETAINER, RATCHET PUSH                                                                                                                                                                                                                                                                                                                                                                                                                                                          | ON 3/4"    |
| 17 1 165-P RATCHET, MALLEABLE, FO                                                                                                                                                                                                                                                                                                                                                                                                                                                          | R SADDLE   |
| 18 1 136-P HANDLE GRIP, 7/8" X 4-3/4"                                                                                                                                                                                                                                                                                                                                                                                                                                                      |            |
| 19 1 417-P CABLE HARNESS 22", 26" 2                                                                                                                                                                                                                                                                                                                                                                                                                                                        | 285A-BP    |
| 20 2 765-P HYD FIT, MALE ELBOW, FLA                                                                                                                                                                                                                                                                                                                                                                                                                                                        | ARE 400    |
| 21 1 M642-P HYD POWER PACK, 12V DC                                                                                                                                                                                                                                                                                                                                                                                                                                                         | C, BP      |
| 22 1 416-P BATTERY CABLE HARNESS                                                                                                                                                                                                                                                                                                                                                                                                                                                           | 3 18", 26" |
| 23 1 1728-P TOP, BATTERY BOX, 400, 2                                                                                                                                                                                                                                                                                                                                                                                                                                                       | 285A-BP    |
| 24 1 388-P BATTERY, 12V DC                                                                                                                                                                                                                                                                                                                                                                                                                                                                 |            |
| 25 4 193-P SCREW, TEK, 12-14 X 3/4" 3                                                                                                                                                                                                                                                                                                                                                                                                                                                      | 3 PT       |
| 26 1 1729-P BOTTOM, BATTERY BOX, 4                                                                                                                                                                                                                                                                                                                                                                                                                                                         | 00         |
| 27 1 2476-P BASE WELD, 285A-BP                                                                                                                                                                                                                                                                                                                                                                                                                                                             |            |
| 28 2 1464-P 3/8 - 16 X 1-1/4 HHCS GR 2                                                                                                                                                                                                                                                                                                                                                                                                                                                     |            |
| 29 3 1739-P WASHER, 3/8 INTERNAL TO                                                                                                                                                                                                                                                                                                                                                                                                                                                        | OTH LOC    |
| 30 2 18-P BEARING, 1" ID X 2-1/2"                                                                                                                                                                                                                                                                                                                                                                                                                                                          |            |
| 31 1 16-P COLLAR, 1" ID                                                                                                                                                                                                                                                                                                                                                                                                                                                                    |            |
| 32 1 29-P SPACER, SPUR GEAR .15"                                                                                                                                                                                                                                                                                                                                                                                                                                                           |            |
| 33 1 2500-P DRAG LINK WELD, A-BP                                                                                                                                                                                                                                                                                                                                                                                                                                                           |            |
| 34 1 2464-P 2 SCREW WIRE CONNECTO                                                                                                                                                                                                                                                                                                                                                                                                                                                          | R 1-1/2"   |
| 35 2 15-P COLLAR, 3/4" ID                                                                                                                                                                                                                                                                                                                                                                                                                                                                  |            |
| 36 1 1279-P CYLINDER, 2 X 10", SAE, A-                                                                                                                                                                                                                                                                                                                                                                                                                                                     |            |
| 37 1 3240A-P PENDANT ASM, WIRED, 285                                                                                                                                                                                                                                                                                                                                                                                                                                                       | A-BP       |
| 38 1 2466A-P HYD HOSE ASM, 35" 285A-                                                                                                                                                                                                                                                                                                                                                                                                                                                       |            |
| 39 1 2467A-P HYD HOSE ASM, 40" 285A-                                                                                                                                                                                                                                                                                                                                                                                                                                                       |            |
| 40 1 704-P AXLE, 3/4", USE WITH PUSH                                                                                                                                                                                                                                                                                                                                                                                                                                                       | 1-ON       |
| 41 1 1281-P POWER LINK WELD, A-BP                                                                                                                                                                                                                                                                                                                                                                                                                                                          |            |
| 42 1 2506-P CYLINDER PIN WELD, 285A-                                                                                                                                                                                                                                                                                                                                                                                                                                                       |            |
| 43 2 58-P LOCK TEE SET SCREW, 285                                                                                                                                                                                                                                                                                                                                                                                                                                                          | ;          |
| 44 2 3610-P HYD FIT, MALE ELBOW, SA                                                                                                                                                                                                                                                                                                                                                                                                                                                        | E          |
| NOT SHOWN 1 2511-P LINKAGE GUARD WELD, 28                                                                                                                                                                                                                                                                                                                                                                                                                                                  | 5A-BP      |
| NOT SHOWN 1 2508-P COVER, HYD POWER PACK                                                                                                                                                                                                                                                                                                                                                                                                                                                   | 285A-BP    |
| NOT SHOWN 1 389-P CHARGER, BATTERY, 110V                                                                                                                                                                                                                                                                                                                                                                                                                                                   | _          |

NOTE#2: "Saddle Assembly Complete" (#5) includes the "Saddle Weldment" (#6) and appropriate attached moving parts, such as 1, 2, 3, 7, 9 AND 11. "Saddle Weldment" (#6) has no moving parts.

## **PARTS DIAGRAM**

Serial # 0802 to 1102 (MMYY)