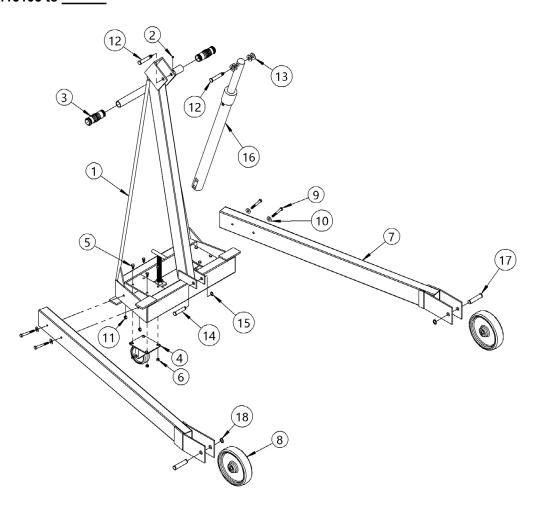

## **Base Assembly for Manual Lift 405 Series**

Parts Diagram for Base Assembly of Morse Omni-Lift Karrier 405 Series with Manual Lift with Serial Number 415103 to \_\_\_\_\_

| ITEM NO. | PART NUMBER | DESCRIPTION                    | QTY. |
|----------|-------------|--------------------------------|------|
| 1        | 135-P       | ASM, TOWER, 400A-60 72 CASTERS | 1    |
| 2        | 1005-P      | SET SCREW, 5/16-18 X 3/8 KNURL | 1    |
| 3        | 83-P        | GRIP, HANDLE, 1-1/4 X 4-1/2    | 2    |
| 4        | 3308-P      | CASTER, 4" SWIVEL, DBL RACE    | 2    |
| 5        | 35-P        | HHCS, 5/16-18 X 1 GR2          | 8    |
| 6        | 1634-P      | NUT, 5/16-18 WHIZ LOCK         | 8    |
| 7        | 134-84-P    | LEG WELD, 400A-84, 96, 405     | 2    |
| 8        | 87-P        | WHEEL, MORTUF, 8", 3/4" BRG    | 2    |
| 9        | 1521-P      | HHCS, 3/8-16 X 3 GR5           | 4    |
| 10       | 1166-P      | Washer, 3/8 USS 1" Od          | 4    |
| 11       | 3981-P      | NUT, 3/8-16 NYLON LOCK         | 4    |
| 12       | 6061-P      | PIN, CLEVIS, 400, GREASE FIT   | 2    |
| 13       | 17-P        | WASHER, 5/8 SAE FL 1-5/16 OD   | 4    |
| 14       | 5348-P      | PIN, GROOVE, 5/8 X 2.625       | 1    |
| 15       | 5347-P      | SNAP RING, EXT, HD, .05, 5/8"  | 1    |
| 16       | 783K-P      | CYLINDER, 1.5 X 22.625 SAE KFP | 1    |
| 17       | 5329-P      | PIN, GROOVE, 3/4 X 3.10        | 2    |
| 18       | 5330-P      | Snap ring, ext, hd, .078, 3/4" | 2    |