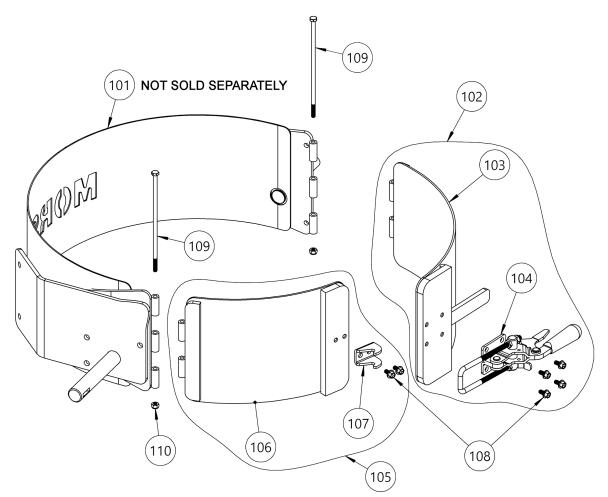

## **3-Piece Drum Holder Assembly**

Used on:

- Model 185G and 185G-HD with Serial Number 0616 to \_\_\_\_\_ (MMYY)
- Model 285G and 285G-HD with Serial Number 0616 to \_\_\_\_\_ (MMYY)
- 400 Series with Option G-400 and serial number 0616 to \_\_\_\_\_ (MMYY)
- 500 Series with Option G-400 and serial number 264427 to \_\_\_\_\_

| ITEM NO. | PART NUMBER | DESCRIPTION                    | QTY. |
|----------|-------------|--------------------------------|------|
| 101      | 4210G-P     | SADDLE WELD, MOR, 3PC          | 1    |
| 102      | 5933-P      | HINGE CPT, CLAMP, 3PC, MOR     | 1    |
| 103      | 5933W-P     | WELD, IDLER HINGE BAND, 3PC    | 1    |
| 104      | 6018-P      | TOGGLE CLAMP, W/ 6" U, 5000G-P | 1    |
| 105      | 5934-P      | HINGE CPT, CATCH, 3PC, MOR     | 1    |
| 106      | 5934W-P     | WELD, DRIVE HINGE BAND, 3PC    | 1    |
| 107      | 5932-P      | CATCH, 341-R TOGGLE, CAMLOCK   | 1    |
| 108      | 4064-P      | HHCS, 1/4-20 X 1/2 SER FLG     | 6    |
| 109      | 1296-P      | HHCS, 1/4-20 X 7-1/2 GR5       | 2    |
| 110      | 1518-P      | NUT, 1/4-20 NYLON LOCK         | 2    |