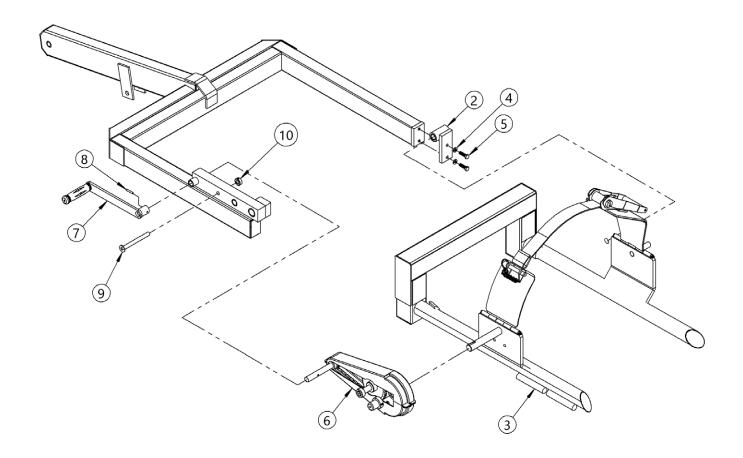

## Part # 6125M-P

Manual Tilt Overhead Assembly with Spark Resistant Parts for 405 Series

Parts Diagram for Manual Tilt Overhead Assembly with Spark Resistant Parts used on Morse 405 Series Omni-Lift Karriers
Serial Number 0617 to \_\_\_\_ (MMYY)

| ITEM NO. | PART NUMBER           | DESCRIPTION                    | QTY. |
|----------|-----------------------|--------------------------------|------|
| 2        | 3849B-P               | BEARING ASM, SLIDING IDLER     | 1    |
| 3        | 6130M-P               | SADDLE ASM, STRAP, 405M        | 1    |
| 4        | 1474-P                | WASHER, 3/8 SPLIT LOCK         | 2    |
| 5        | 535-P                 | HHCS, 3/8-16 X 1-1/4 GR 5 ZINC | 2    |
| 6        | NOT SOLD SEPARATELY - | SEE POWER TRAIN PARTS DIAGRAM  |      |
| 7        | 5U-P                  | HAND CRANK, W/ SOCKET TUBE     | 1    |
| 8        | 64-P                  | ROLL PIN, 3/16 X 1-1/4         | 1    |
| 9        | 100SS-P               | STOP PIN, HAND CRANK, 1/2", SS | 1    |
| 10       | 1035SS-P              | COLLAR, 1/2", SS               | 1    |