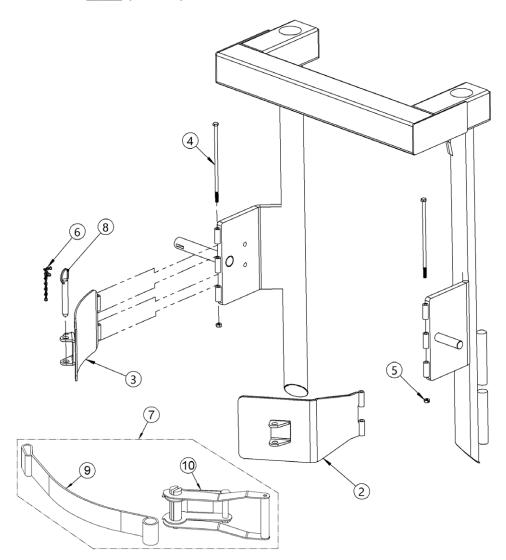

Parts Diagram for Drum Holder Assembly (Saddle) with Spark Resistant Parts used on Morse 405 Series Omni-Lift Karriers Serial Number 0617 to \_\_\_\_ (MMYY)

| ITEM NO. | PART NUMBER | DESCRIPTION                     | QTY. |
|----------|-------------|---------------------------------|------|
| 2        | 5953M-P     | RATCHET PLATE WELD, SR          | 1    |
| 3        | 6012M-P     | HINGED LINK, STRAP, SR          | 1    |
| 4        | 1296-P      | HHCS, 1/4-20 X 7-1/2 GR5        | 2    |
| 5        | 1297-P      | NUT, 1/4-20 REV HEX LOCK        | 2    |
| 6        | 2680-P      | CHAIN, KEEPER, LINCH PIN, 6"    | 1    |
| 7        | 4449SS-P    | STRAP RATCHET ASM, SS, 2'' X 3' | 1    |
| 8        | 5804-P      | PIN, QUICK RELEASE, 1/2 X 2.5   | 1    |
| 9        | 5497-P      | WEB STRAP, POLYESTER, 4449-P    | 1    |
| 10       | 5498SS-P    | RATCHET ONLY, SS, 4449SS-P      | 1    |