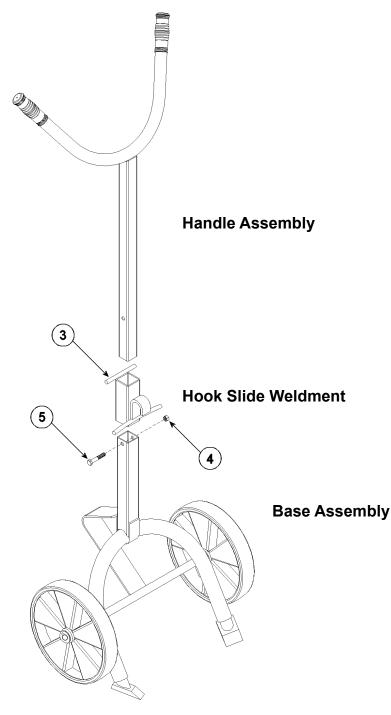

### **Assembly Instructions**

- 1. Slide the Handle Assembly tube through the Hook Slide Weldment (item 3) and into the Base Assembly tube and align drilled holes.
- 2. Insert bolt (item 5) through the aligned holes and secure with Lock Nut (item 4) to fasten the Handle Assembly to the Base Assembly.

Note: Hook Slide Weldment slides freely on the Handle assembly tube to engage the upper rim of your drum.