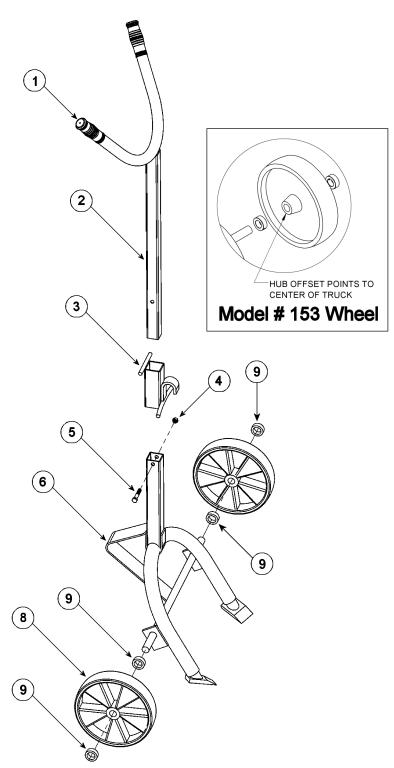

### Manufactured 03/2018 to \_\_\_\_\_

For replacement parts, please contact your Morse dealer. When ordering parts, please specify:

- Part number and description
- Model number

| Morse Model 152 |     |        |                               |  |
|-----------------|-----|--------|-------------------------------|--|
| ITEM            | QTY | PART # | DESCRIPTION                   |  |
| 1               | 2   | 83-P   | GRIP, HANDLE, 1-1/4 X 4-1/2   |  |
| 2               | 1   | 3970-P | HANDLE WELD, 152, 153, 155    |  |
| 3               | 1   | 1947-P | HOOK SLIDE WELD, 152          |  |
| 4               | 1   | 1169-P | NUT, 3/8-16 REV HEX LOCK      |  |
| 5               | 1   | 82-P   | HHCS, 3/8-16 X 2-1/4 GR2      |  |
| 6               | 1   | 3971-P | BASE WELD, 152, 153           |  |
| 8 *             | 2   | 702-P  | WHEEL, RUBBER, 10", 7/8" BORE |  |
| 9 *             | 4   | 1850-P | COLLAR, 7/8" ID, 201B         |  |

| Morse Model 153            |     |        |                               |  |
|----------------------------|-----|--------|-------------------------------|--|
| ITEM                       | QTY | PART # | DESCRIPTION                   |  |
| 1                          | 2   | 83-P   | GRIP, HANDLE, 1-1/4 X 4-1/2   |  |
| 2                          | 1   | 3970-P | HANDLE WELD, 152, 153, 155    |  |
| 3                          | 1   | 1947-P | HOOK SLIDE WELD, 152          |  |
| 4                          | 1   | 1169-P | NUT, 3/8-16 REV HEX LOCK      |  |
| 5                          | 1   | 82-P   | HHCS, 3/8-16 X 2-1/4 GR2      |  |
| 6                          | 1   | 3971-P | BASE WELD, 152, 153           |  |
| 8 *                        | 2   | 701-P  | WHEEL, MORTUF, 10", 7/8" BORE |  |
| 9 *                        | 4   | 1850-P | COLLAR, 7/8" ID, 201B         |  |
| * Recommended spare parts. |     |        |                               |  |